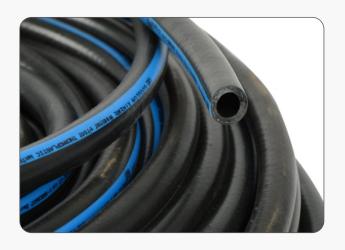

### **WATER-HOSE**

#### Structure:

Top quality PVC blended with synthetic rubber and also reinforced with high tenacity polyester yarn.

A special hose for high altitudes - all weather applications. Retains flexibility at low temperatures.