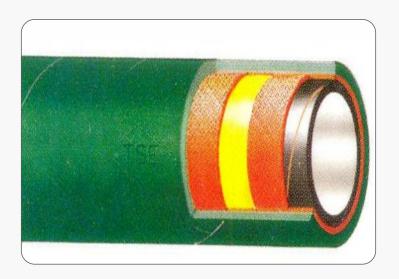

#### Structure:

Inner Tube - XLPE (Cross linked Polyethelene) material.

Reinforcement - Textile reinforcement, steel wire helix and antistatic copper wire embedded between the plies.

Cover - Abrasion, heat, ozone, solvent and chemical resistant EPDM rubber.