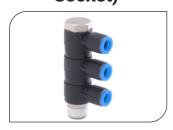

Single Swivel (Internal Hexagon Socket)

Single Swivel (Slotted Head)

Single Swivel (Hexagon Head)

**Double Swivel** 

**Triple Swivel** 

Multi Distributor Union

Multi Distributor Male

Self Sealing Fittings