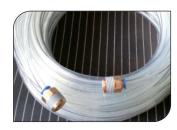

## **ONE TOUCH PUSH IN FITTINGS**

**PU Tube - Blue** 

PU Tube Transparent

**PU Tube - Spiral** 

**Straight Union** 

Different Dia. Straight Union

**Union Elbow** 

Union Elbow Reducer