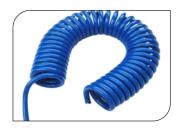

## **ONE TOUCH PUSH IN FITTINGS**

**PU Tube - Blue** 

PU Tube Transparent

**PU Tube - Spiral** 

**Straight Union** 

Different Dia. Straight Union

**Union Elbow** 

Union Elbow Reducer