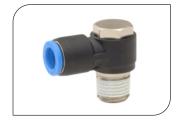

## **FLEXAFLEX HOSES INTERNATIONAL**

**Female Elbow** 

**Male Branch Tee** 

Female Branch Tee

**Male Run Tee** 

**Female Run Tee** 

Male Branch 'Y'

Male Connector (Internal Hexagon Socket)