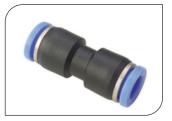

## **ONE TOUCH PUSH IN FITTINGS**

**PU Tube - Blue** 

PU Tube Transparent

**PU Tube - Spiral** 

**Straight Union** 

Different Dia. Straight Union

**Union Elbow** 

Union Elbow Reducer