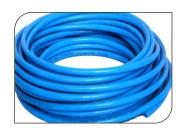

## **ONE TOUCH PUSH IN FITTINGS**

**PU Tube - Blue** 

PU Tube Transparent

**PU Tube - Spiral** 

**Straight Union** 

Different Dia. Straight Union

**Union Elbow** 

Union Elbow Reducer