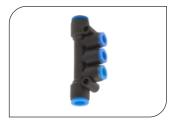

Single Swivel (Internal Hexagon Socket)

Single Swivel (Slotted Head)

Single Swivel (Hexagon Head)

**Double Swivel** 

**Triple Swivel** 

Multi Distributor Union

Multi Distributor Male

Self Sealing Fittings