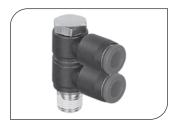

Single Swivel (Internal Hexagon Socket)

Single Swivel (Slotted Head)

Single Swivel (Hexagon Head)

**Double Swivel** 

**Triple Swivel** 

Multi Distributor Union

Multi Distributor Male

Self Sealing Fittings